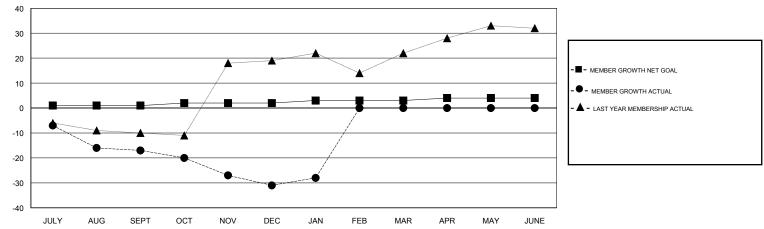

## District 39 E

Results as of: 01/31/2018

| GMT: HOWARD   | HUDSON        |             | LOCATION IDAHO |                       |                           | GMT CA                  |                                                    |
|---------------|---------------|-------------|----------------|-----------------------|---------------------------|-------------------------|----------------------------------------------------|
|               | Club          | s           |                | Members               |                           |                         |                                                    |
|               | RESULTS FOR   | R 2017-2018 |                | RESULTS FOR 2017-2018 |                           |                         |                                                    |
| QUARTER       | NEW CLUB GOAL | NEW CLUBS   | DROPPED CLUBS  | QUARTER               | MEMBER GROWTH NET<br>GOAL | MEMBER GROWTH<br>ACTUAL | DROPPED<br>MEMBERS ACTUAL<br>(including transfers) |
| JULY/AUG/SEPT | 0             | 0           | 1              | JULY/AUG/SEPT         | 1                         | 4                       | 19                                                 |
| OCT/NOV/DEC   | 0             | 0           | 1              | OCT/NOV/DEC           | 1                         | 9                       | 22                                                 |
| JAN/FEB/MAR   | 0             | 0           | 0              | JAN/FEB/MAR           | 1                         | 8                       | 5                                                  |
| APR/MAY/JUNE  | 0             | 0           | 0              | APR/MAY/JUNE          | 1                         | 0                       | 0                                                  |